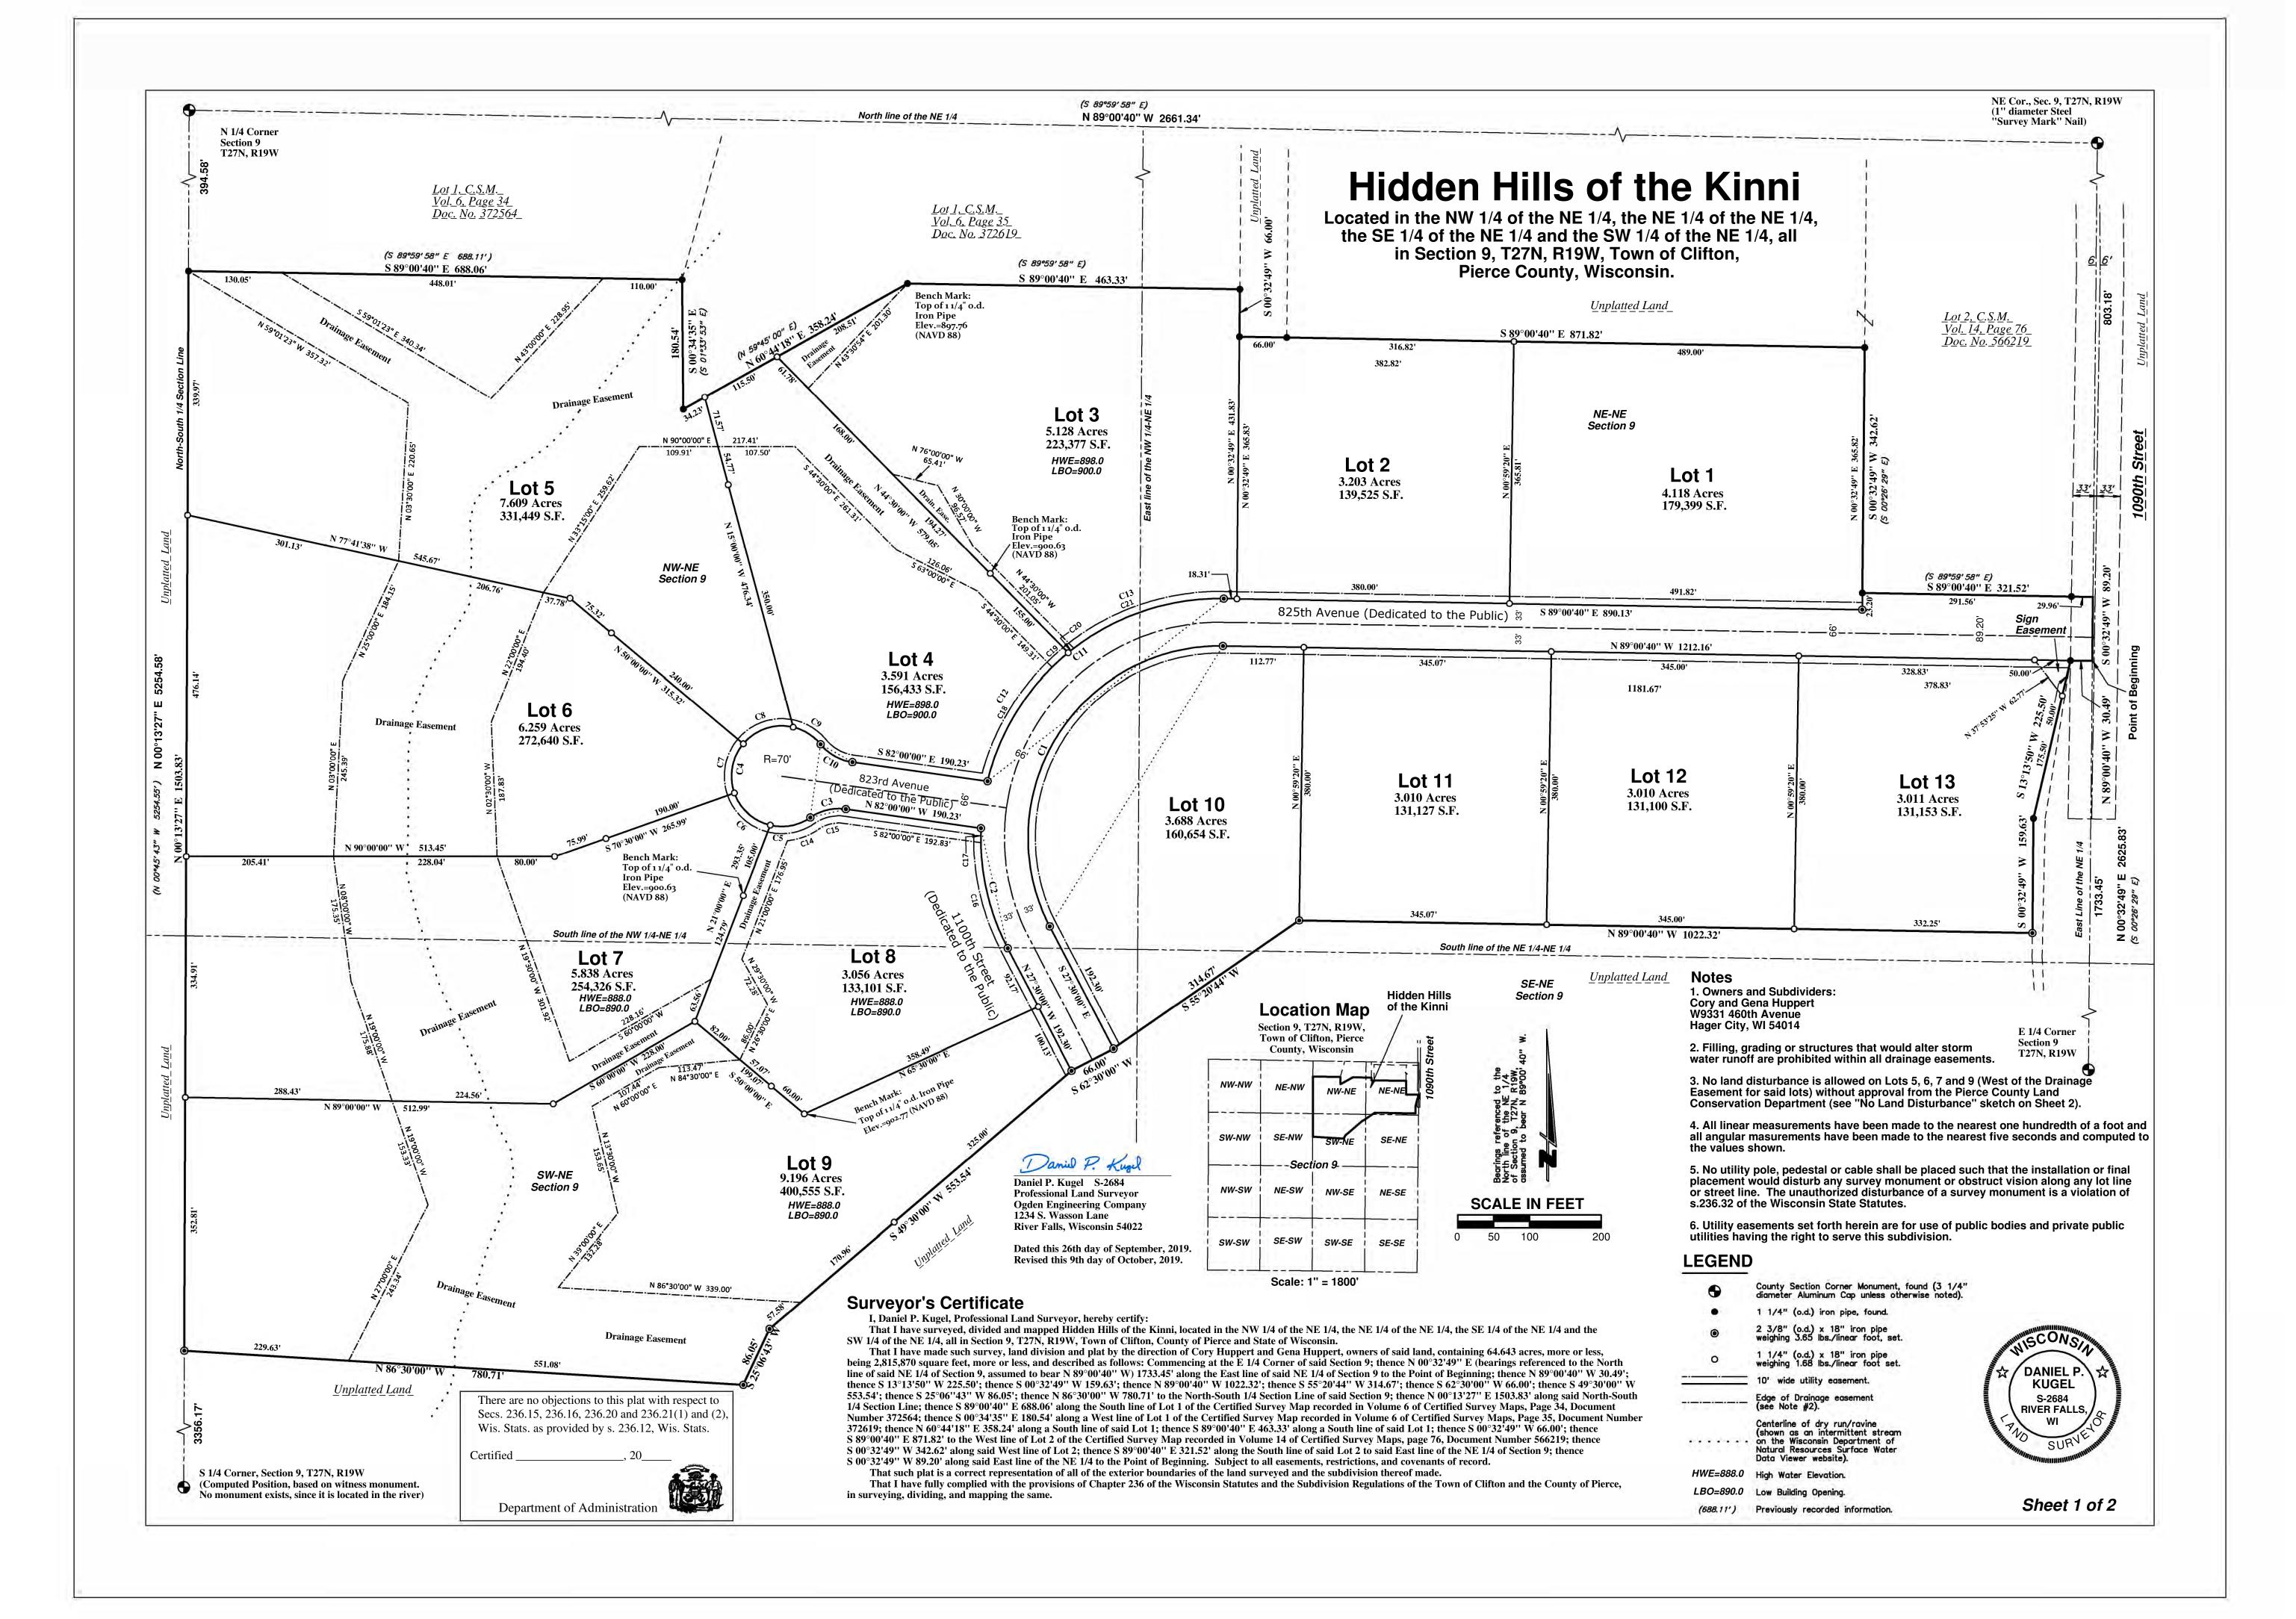

**Background:** The applicants are requesting final plat approval of a 13-lot platted subdivision. Outlot 1 has been omitted and that area incorporated into the adjoining lots. Subsequent to this, the plat states on Sheet 1, Note #3, "No land disturbance is allowed on Lots 5, 6, 7, and 9 (west of the drainage easement of said lots) without approval from the Pierce County Land Conservation Department (see "No Land Disturbance" sketch on Sheet 2)." This notation satisfies LCC preliminary plat condition 3. This is the first phase of a multi-phased subdivision. The LMC granted concept plan approval on 1/2/2019 and preliminary plat approval on 7/3/2019.

## Hidden Hills of the Kinni

Located in the NW 1/4 of the NE 1/4, the NE 1/4 of the NE 1/4, the SE 1/4 of the NE 1/4 and the SW 1/4 of the NE 1/4, all in Section 9, T27N, R19W, Town of Clifton, Pierce County, Wisconsin.