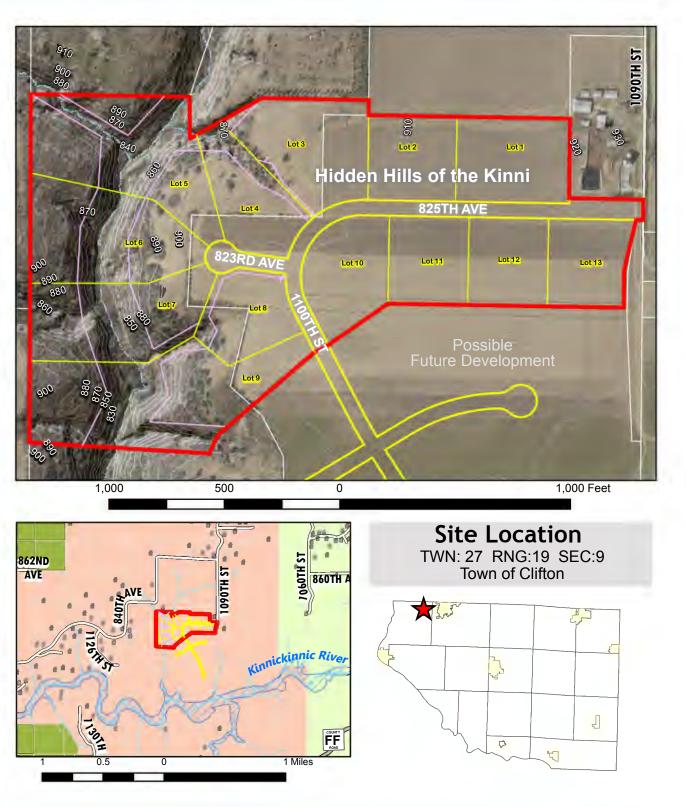

### Issues Pertaining to the Request:

- The property is located in the NE ¼ of Sec. 9, T27N, R19W in the Town of Clifton, Pierce County, WI.
- The Huppert's own 164.9-acres of land zoned GRF-8 that allows for the creation of 33 lots. This first phase incorporates 60.7-acres and would create 13 buildable lots.
- The Land Conservation Committee (LCC) preliminary plat conditions have been met. On 6/20/2019, the LCC recommended approval of the Storm Water & Erosion Control Plan to the LMC with the following conditions:
  - 1. Storm water runoff models are completed using Atlas-14 precipitation amounts.
  - 2. Storm water runoff models shall assume pre-development "good hydrologic conditions" for all land covers (consistent with NR 151.24(4)(a), the condition of the 34.5 acres of cropland must be revised in the HydroCAD model.
  - 3. The preliminary plat must show that no land cover disturbance can occur west of the "drainage easement" as shown in the current storm water modeling. If the development plans are different, the storm water model must be revised to reflect.
  - 4. A copy of the Cedar Corporation memo regarding 'protective areas' in 'cold water communities' be submitted to Land Management Committee for their review.
  - 5. Contractor and owners of 'Hidden Hills of the Kinni' agree provide construction timelines to Pierce County Land Conservation Department.
  - 6. Storm water and Erosion Control Plan review fees are received by Land Conservation Department. (*Review fees were paid on 6-20-2019.*)
- The LMC preliminary plat conditions have been met. On 7/3/2019, the LMC approved preliminary plat with the following conditions:
  - 1. Conditions of preliminary plat approval shall be met prior to construction and installation of roads and erosion control measures.
  - 2. Roads shall be built to Town of Clifton Town Road Standards prior to final plat approval. Town road construction shall be coordinated with Town of Clifton's engineer.
  - 3. All required DNR permits (i.e. WPDES & NOI permit) shall be secured and all conditions met.
  - 4. All required DOA-Plat Review conditions shall be met.
  - 5. All conditions recommended by the Pierce County Land Conservation Department and Committee shall be met (1-6).

## Land Management Committee

Cory & Gena Huppert (January 15, 2020)

Final Plat for Hidden Hills of the Kinni

## Hidden Hills of the Kinni

Located in the NW 1/4 of the NE 1/4, the NE 1/4 of the NE 1/4, the SE 1/4 of the NE 1/4 and the SW 1/4 of the NE 1/4, all in Section 9, T27N, R19W, Town of Clifton, Pierce County, Wisconsin.